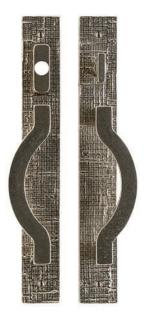

## SLIDING DOOR SET COMBINATIONS

ESCUTCHEON FUNCTION

 $1\ 3/4'' \times 13''$  SLIDING DOOR ENTRY FOR AN AMERICAN CYLINDER G260  $\,6''$  OFFSET CURVED RAIL WHITE BRONZE, LIGHT GRIP

PATINA TEXTURE PART # WEAVE E189/E188