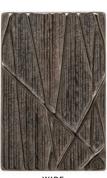

## **TEXTURES**

TIDE

WIRE

Introducing a bit of texture to your design offers added depth and dimension without compromising the minimalistic sensibility of this collection. Available in six highly textural motifs and 10 richly hued patinas, you can create a customized look that's uniquely your own.