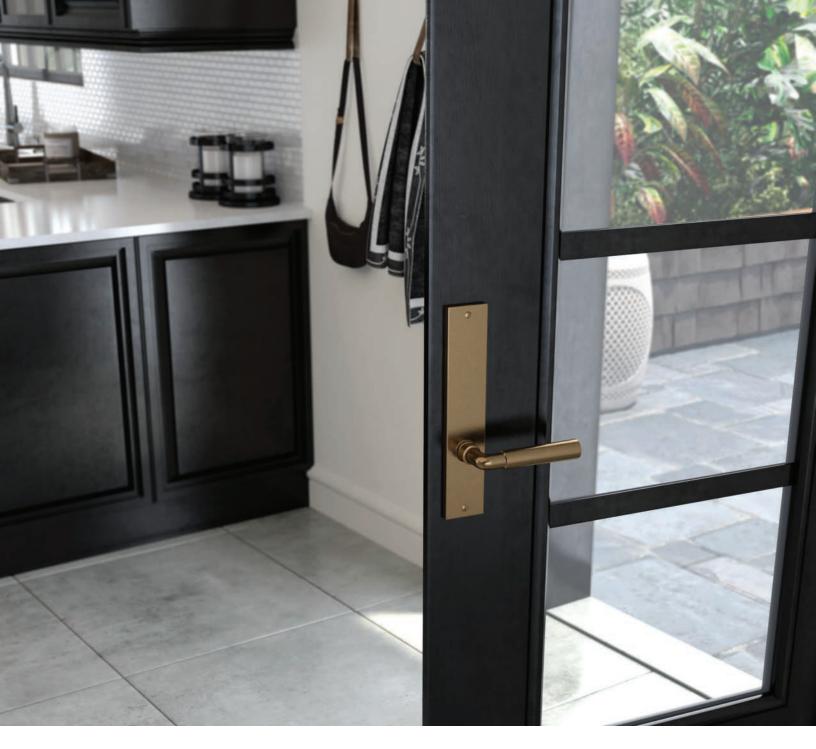

## **ENTRY SET COMBINATIONS**

Light in scale with a **streamlined** silhouette that's perfectly suited to today's modern spaces, the **Edge Collection** is perhaps our most **minimalistic** to date. The pared-down aesthetic exemplifies **simplicity** at its best, fulfilling the desire for contemporary bronze hardware that is organically pleasing yet still minimal in design. The highly **customizable** pieces are expertly crafted by hand using the timehonored tradition of sandcasting and are available in six different **textures**.