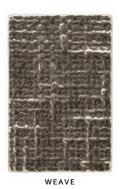

## **TEXTURES**

TIDE

WIRE

Introducing a bit of texture to your design offers added depth and dimension without compromising the minimalistic sensibility of this collection. Available in six highly textural motifs and 10 richly hued patinas, you can create a customized look that's uniquely your own.