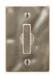

## PASSAGE AND PRIVACY SET COMBINATIONS

 ESCUTCHEON
 2" x 3"

 FUNCTION
 PASSAGE SPRING LATCH

 LEVER
 L330 COUPLER

 PATINA
 WHITE BRONZE, LIGHT

 TEXTURE
 WOOD

 PART #
 E153/E153

2" x 8" PASSAGE SPRING LATCH L150 BELLA SILICON BRONZE, RUST MOONSCAPE E160/E160