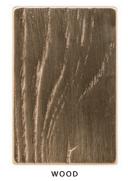

## **TEXTURES**

TIDE

WIRE

Introducing a bit of texture to your design offers added depth and dimension without compromising the minimalistic sensibility of this collection. Available in six highly textural motifs and 10 richly hued patinas, you can create a customized look that's uniquely your own.