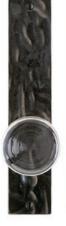

2" x 10"
PASSAGE SPRING LATCH
K156 ROUND CAST GLASS
SILICON BRONZE, DARK LUSTRE
TIDE
E165/E165

ESCUTCHEON 2" x 3"

PRIVACY MORTISE BOLT/SPRING LATCH
LEVER L261 RAIL

PATINA WHITE BRONZE, BRUSHED TEXTURE TIDE
PART # E153/E153 WITH IP150