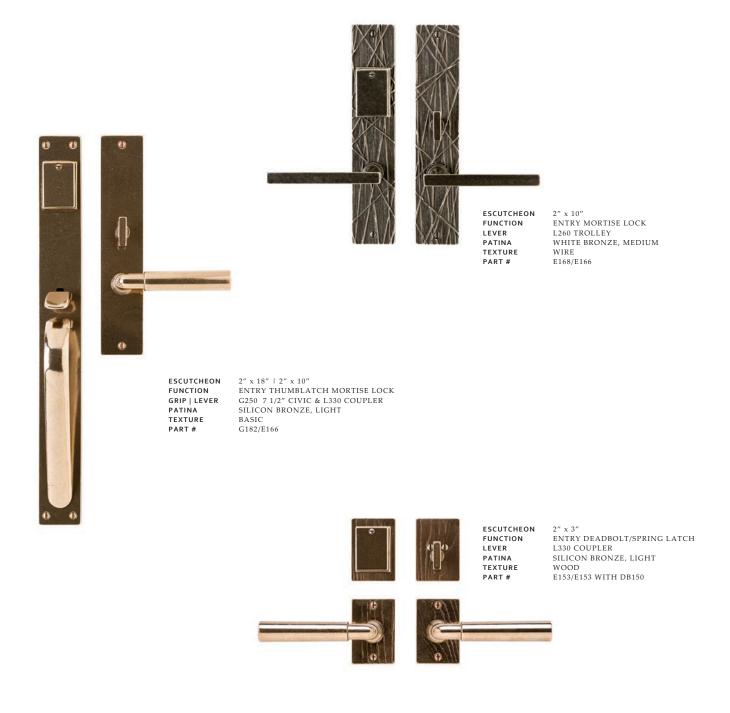

## **ENTRY SET COMBINATIONS**

Light in scale with a **streamlined** silhouette that's perfectly suited to today's modern spaces, the **Edge Collection** is perhaps our most **minimalistic** to date. The pared-down aesthetic exemplifies **simplicity** at its best, fulfilling the desire for contemporary bronze hardware that is organically pleasing yet still minimal in design. The highly **customizable** pieces are expertly crafted by hand using the timehonored tradition of sandcasting and are available in six different **textures**.

## PASSAGE AND PRIVACY SET COMBINATIONS

 ESCUTCHEON
 2" x 3"

 FUNCTION
 PASSAGE SPRING LATCH

 LEVER
 L330 COUPLER

 PATINA
 WHITE BRONZE, LIGHT

 TEXTURE
 WOOD

 PART #
 E153/E153

2" x 8" PASSAGE SPRING LATCH L150 BELLA SILICON BRONZE, RUST MOONSCAPE E160/E160

2" x 10"
PASSAGE SPRING LATCH
K156 ROUND CAST GLASS
SILICON BRONZE, DARK LUSTRE
TIDE
E165/E165

ESCUTCHEON 2" x 3"

PRIVACY MORTISE BOLT/SPRING LATCH
LEVER L261 RAIL

PATINA WHITE BRONZE, BRUSHED TEXTURE TIDE
PART # E153/E153 WITH IP150