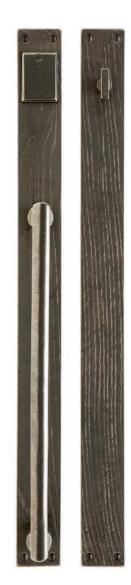

## **PUSH/PULL SET COMBINATIONS**

ESCUTCHEON FUNCTION GRIP PATINA TEXTURE

PART#

2" x 24" PULL/PUSH DEADBOLT G652 14" OLYMPUS SILICON BRONZE, DARK LUSTRE WOOD G185/G184