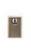

## PASSAGE AND PRIVACY SET COMBINATIONS

 ESCUTCHEON
 2" x 3"

 FUNCTION
 PASSAGE SPRING LATCH

 LEVER
 L330 COUPLER

 PATINA
 WHITE BRONZE, LIGHT

 TEXTURE
 WOOD

 PART #
 E153/E153

2" x 8" PASSAGE SPRING LATCH L150 BELLA SILICON BRONZE, RUST MOONSCAPE E160/E160