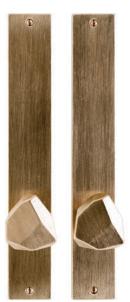

## **ENTRY SET COMBINATIONS**

Light in scale with a **streamlined** silhouette that's perfectly suited to today's modern spaces, the **Edge Collection** is perhaps our most **minimalistic** to date. The pared-down aesthetic exemplifies **simplicity** at its best, fulfilling the desire for contemporary bronze hardware that is organically pleasing yet still minimal in design. The highly **customizable** pieces are expertly crafted by hand using the timehonored tradition of sandcasting and are available in six different **textures**.

## PASSAGE AND PRIVACY SET COMBINATIONS

 ESCUTCHEON
 2" x 3"

 FUNCTION
 PASSAGE SPRING LATCH

 LEVER
 L330 COUPLER

 PATINA
 WHITE BRONZE, LIGHT

 TEXTURE
 WOOD

 PART #
 E153/E153

2" x 8" PASSAGE SPRING LATCH L150 BELLA SILICON BRONZE, RUST MOONSCAPE E160/E160