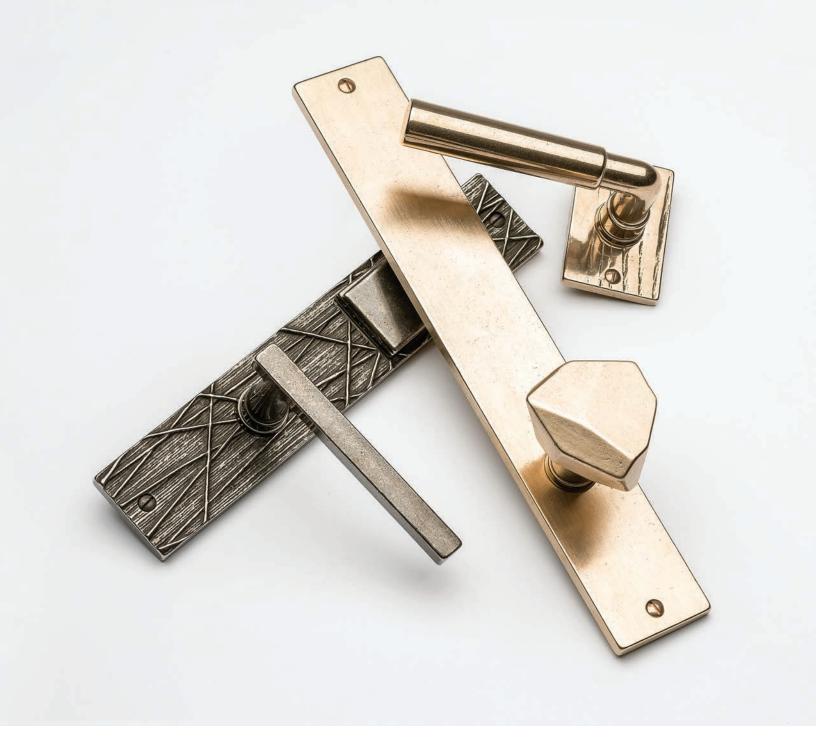

## **ENTRY SET COMBINATIONS**

Light in scale with a **streamlined** silhouette that's perfectly suited to today's modern spaces, the **Edge Collection** is perhaps our most **minimalistic** to date. The pared-down aesthetic exemplifies **simplicity** at its best, fulfilling the desire for contemporary bronze hardware that is organically pleasing yet still minimal in design. The highly **customizable** pieces are expertly crafted by hand using the timehonored tradition of sandcasting and are available in six different **textures**.