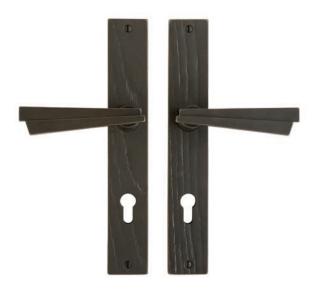

## **MULTI-POINT SET COMBINATIONS**

ESCUTCHEON

FUNCTION

1 3/4" x 11" MULTI-POINT ENTRY FOR AN PROFILE CYLINDER L20230 SHIFT SILICON BRONZE, DARK

LEVER PATINA

TEXTURE PART #

WOOD E198/E198