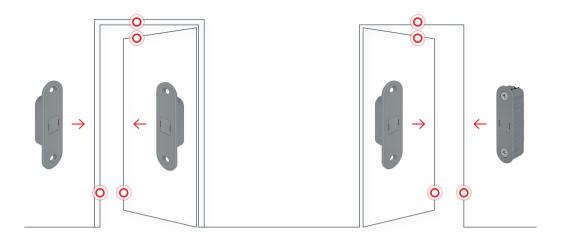

#### **Functionalities**

Fixed magnets can be installed in a central position replacing the lock or in a concealed points.

As the catching force is affected by the gap between sash and frame, two couples of magnets can be installed.

## Easy installation

The magnet to be installed in the frame can be easily identified by the red cover on the back side.