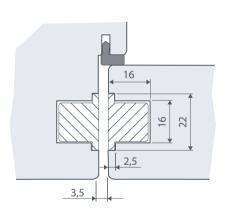

### fixed magnets kit

# Easy-Touch and Alu-Touch

**Easy**-Touch for wooden doors and **Alu**-Touch for concealed doors with ali-frames. The fixed magnets can be installed in different positions and not only close to the standard handle height: eg. hidden in the transom or installing more couples of magnets, if needed.





#### **Easy-Touch kit**

fixed magnets for wooden doors



#### **Alu-Touch kit**

fixed magnets for concealed doors with alu-frames



#### **Functionalities**

Fixed magnets can be installed in a central position replacing the lock or in a concealed points.

As the catching force is affected by the gap between sash and frame, two couples of magnets can be installed.

## Easy installation

The magnet to be installed in the frame can be easily identified by the red cover on the back side.