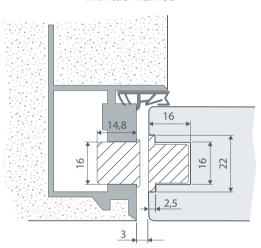

### fixed magnets kit

# Easy-Touch and Alu-Touch

**Easy**-Touch for wooden doors and **Alu**-Touch for concealed doors with ali-frames. The fixed magnets can be installed in different positions and not only close to the standard handle height: eg. hidden in the transom or installing more couples of magnets, if needed.





#### **Easy-Touch kit**

fixed magnets for wooden doors



#### **Alu-Touch kit**

fixed magnets for concealed doors with alu-frames



#### **Functionalities**

Fixed magnets can be installed in a central position replacing the lock or in a concealed points.

As the catching force is affected by the gap between sash and frame, two couples of magnets can be installed.

## Easy installation

The magnet to be installed in the frame can be easily identified by the red cover on the back side.