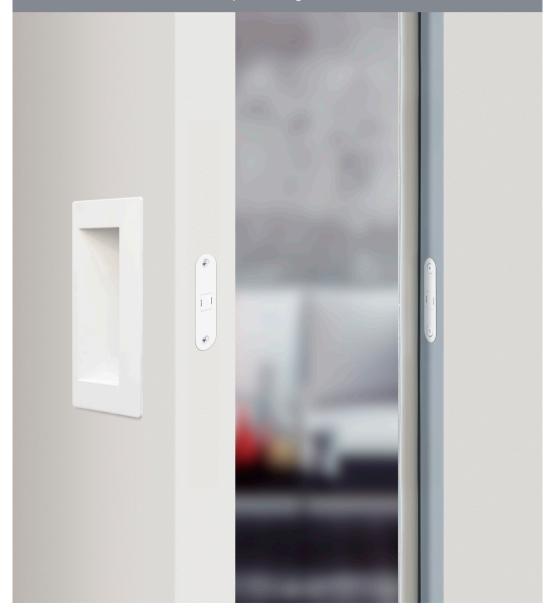

#### **Easy-Touch kit**

fixed magnets for wooden doors

#### **Functionalities**

Fixed magnets can be installed in a central position replacing the lock or in a concealed points.

As the catching force is affected by the gap between sash and frame, two couples of magnets can be installed.

## Easy installation

The magnet to be installed in the frame can be easily identified by the red cover on the back side.